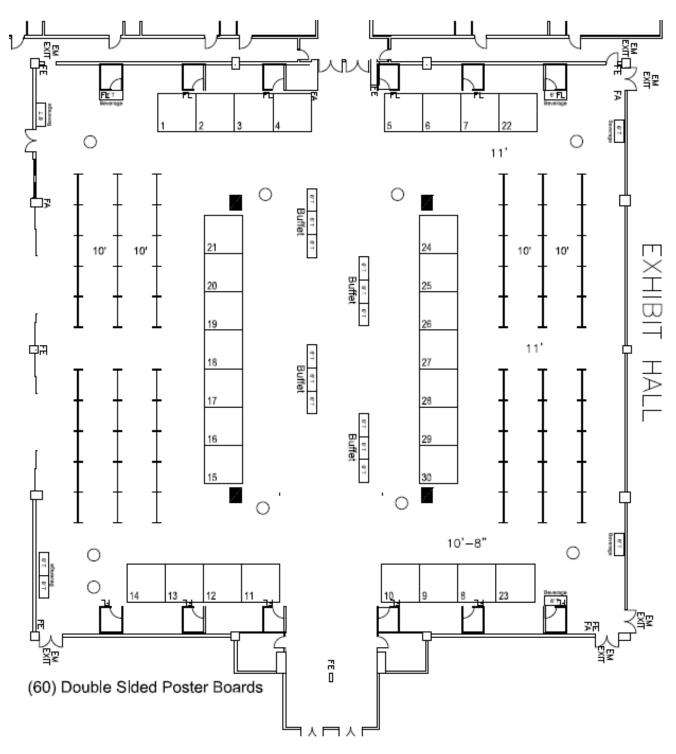

Over 19,650 square feet (~1830 square meters) of space exists in the Universal Center Exhibit Hall to be shared by the exhibit booths, the poster sessions, and the food and beverage area. A diagram of this space with the booth layout and booth ID numbers is located on the page following the overall hotel and conference space floor plan.

Vendors are expected to have at least one Exhibitor at their booth during the Exhibit hours listed above.

The figure below shows the booth layout planned for the Exhibits area. In this case, the convention center and ballrooms are at the top of the figure and access to the hotel towers is at the bottom. Thirty (30) booths have been arranged in this space.

## TO CONVENTION CENTER AND BALLROOMS FOR ORAL SESSIONS

TO HOTEL TOWERS