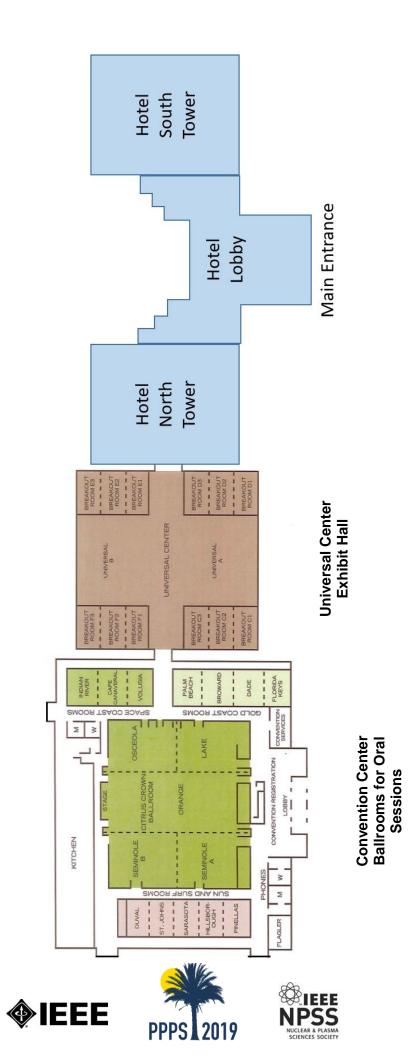

#### **BOOTH SPACE**

The conference meeting space will be split up between the Doubletree Convention Center and the adjacent Universal Center Exhibit Hall. Oral sessions will be conducted within the ballroom space of the Convention Center building while the poster sessions, food and beverage events, and exhibitor booth space will be positioned within the adjacent Universal Center Exhibit Hall. Shown on the following page is a diagram of the hotel towers, Universal Center Exhibit Hall, and the Convention Center. As one can see, attendee traffic from the hotel towers will flow through the Exhibit Hall in order to get from the main hotel space to the Convention Center ballrooms for the session presentations. In addition, all poster sessions and food and beverage breaks will be held in the Exhibit Hall to maximize the attendee traffic through the exhibitor space.

Over 19,650 square feet (~1830 square meters) of space exists in the Universal Center Exhibit Hall to be shared by the exhibit booths, the poster sessions, and the food and beverage area. A diagram of this space with the booth layout and booth ID numbers is located on the page following the overall hotel and conference space floor plan.